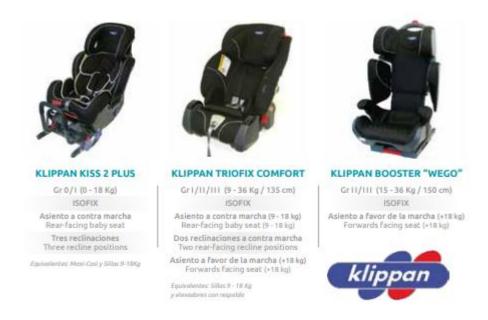

These child seats are attached with the seatbelt to the car and the client must install them in the vehicle.

- Car child seats with ISOFIX:
  - KLIPPAN KISS 2 PLUS: Group 0 / I (0-18 kg): from 17€ / day
  - KLIPPAN TRIOFIX RECLINE: Group I / II / III (9 36 kg / 135 cm): from 17€ / day
  - KLIPPAN BOOSTER "WEGO": Group II / III (15 36 kg / 150 cm) from 17€ / day
  - BE SAFE IZI TURN I-SIZE 360: Group I / II / III (6 months 18 kg / 135 cm): from 19 € / day