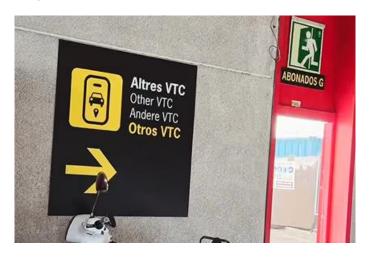

## Instructions for picking up your rental vehicle

Leave the arrivals terminal via the "Other VTC" exit (located on the left, once you have crossed the baggage claim door and before going out onto the street), cross the walkway and you will reach the Parking building, once there, cross the red door marked "Other VTC" (Abandonados G). Our representatives will be waiting for you in the area designated for this purpose.